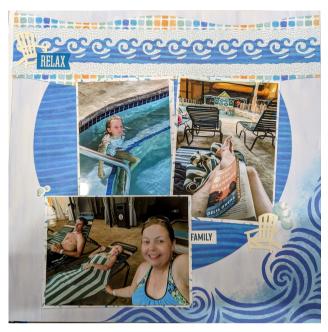

## Get Scrappy Instructions

January 26, 2024

Original sketch posted in the Creative Memories Blog on 7/14/2023

- Step 1: Select a base for your layout as well as a couple of other sheets for your circle, border, and matting.
- Step 2: Cut a 10" circle from the paper of your choice, using your circle cutter or Custom Cutting System, using the Red blade inside your Jumbo Circle pattern for 8 3/4" OR on the outside of your pattern for a 11 1/8" circle. Adhere the circle to your base.
- Step 3: Either cut or punch out a border at 12" x 1" and layer another strip of paper at 12" x 1 and 1/2" and layer that on top of another strip of paper at 12" x 2". Adhere it to the top of your page.
- Step 4: Mat and adhere your photos, trimming them if you want. Embellish and journal.