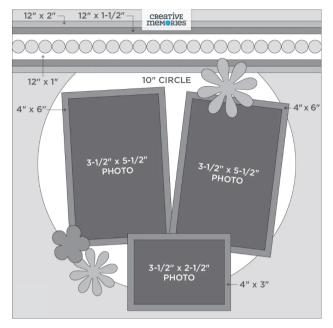

## Get Scrappy Instructions

January 26, 2024

Original sketch posted in the Creative Memories Blog on 7/14/2023

- Step 1: Select a base for your layout as well as a couple of other sheets for your circle, border, and matting.
- Step 2: Cut a 10" circle from the paper of your choice, using your circle cutter or Custom Cutting System, using the Red blade inside your Jumbo Circle pattern for 8 3/4" OR on the outside of your pattern for a 11 1/8" circle. Adhere the circle to your base.
- Step 3: Either cut or punch out a border at 12" x 1" and layer another strip of paper at 12" x 1 and 1/2" and layer that on top of another strip of paper at 12" x 2". Adhere it to the top of your page.
- Step 4: Mat and adhere your photos, trimming them if you want. Embellish and journal.