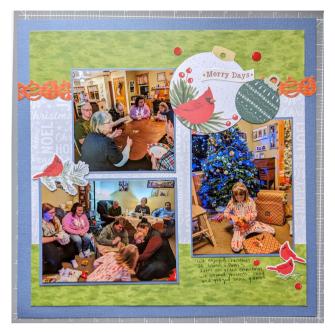

Original sketch posted in the Creative Memories Blog on 9/9/2023

- Step 1: Pick your 12" x 12" base. If desired, mat your photos from the center of it, leaving a frame, otherwise, leave it whole.
- Step 2: Cut a sheet of designer paper to 11" x 6" and cut 2 strips from another designer paper at 11" x 2-1/2".
- Step 3: Adhere one of your 2-1/2" strips to the top, leaving a 1/2" frame around the top and sides from the frame. Adhere your wider piece below it for the center, then your 2nd strip to the bottom.
- Step 4: Punch out a 12" border from the Border Maker System, or adhere a border sticker along the top strip and middle paper seam.
- Step 5: Mat & adhere your photos. Embellish and journal.