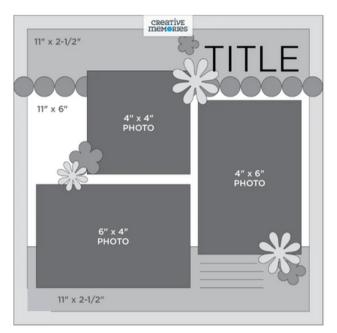

Original sketch posted in the Creative Memories Blog on 9/9/2023

- Step 1: Pick your 12" x 12" base. If desired, mat your photos from the center of it, leaving a frame, otherwise, leave it whole.
- Step 2: Cut a sheet of designer paper to 11" x 6" and cut 2 strips from another designer paper at 11" x 2-1/2".
- Step 3: Adhere one of your 2-1/2" strips to the top, leaving a 1/2" frame around the top and sides from the frame. Adhere your wider piece below it for the center, then your 2nd strip to the bottom.
- Step 4: Punch out a 12" border from the Border Maker System, or adhere a border sticker along the top strip and middle paper seam.
- Step 5: Mat & adhere your photos. Embellish and journal.