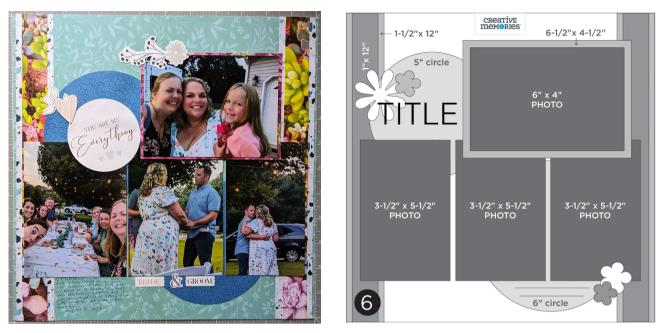

CREATI

Original sketch posted in the Creative Memories Blog on 9/8/2023

- Step 1: Pick a base and 3 other designer papers to create your layout with.
- Step 2: Trim the paper you would like as your bottom strips to 12" x 1-1/2". Create 2 of those. Trim the paper you would like for your top strips to 12" x 1". Layer on each side of your base and adhere them down.
- Step 3: Set your Circle Cutter to 5" and cut a circle out of your paper of choice, then cut a 6" circle from the same paper. Adhere to your base where desired.
- Step 4: Trim and mat your photos, then adhere them to your layout. Embellish and journal.