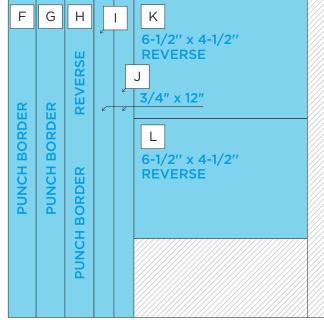

#### **INSTRUCTIONS**

- Use one sheet of tone-on-tone paper and one sheet of designer paper for your base.
- Using the Circle Chain Border Maker Cartridge with the Original Border Maker System, punch border pieces A, B, C, F, G and H from tone-on-tone and designer paper. Trim border pieces into various sized sections as shown.
- Using the 12-inch Trimmer, finish following Cutting Guides
   and 2 with tone-on-tone and designer paper. Optional:
   Use the Wave Blade with the 12-inch Trimmer to cut one side of pieces I and J.
- Use the Tape Runner to adhere pieces following the sketch above. Use the Repositionable Tape Runner Refill to adhere border pieces in a random assortment as shown.
- Adhere photos and journal as desired.
- Optional: Use a 4" x 6" mat over piece K. Apply stickers using Foam Squares to add dimension.

## Endless Meadows

**CUTTING GUIDE:** Make the following cuts on designer and tone-on-tone paper.

1 Tone-on-Tone Paper #1

2 Designer Paper #1