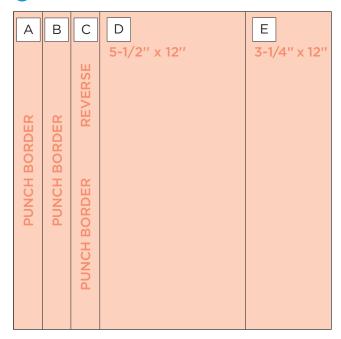

#### **INSTRUCTIONS**

- Use one sheet of tone-on-tone paper and one sheet of designer paper for your base.
- Using the Circle Chain Border Maker Cartridge with the Original Border Maker System, punch border pieces A, B, C, F, G and H from tone-on-tone and designer paper. Trim border pieces into various sized sections as shown.
- Using the 12-inch Trimmer, finish following Cutting Guides
   and 2 with tone-on-tone and designer paper. Optional:
   Use the Wave Blade with the 12-inch Trimmer to cut one side of pieces I and J.
- Use the Tape Runner to adhere pieces following the sketch above. Use the Repositionable Tape Runner Refill to adhere border pieces in a random assortment as shown.
- Adhere photos and journal as desired.
- Optional: Use a 4" x 6" mat over piece K. Apply stickers using Foam Squares to add dimension.

## Endless Meadows

**CUTTING GUIDE:** Make the following cuts on designer and tone-on-tone paper.

1 Tone-on-Tone Paper #1

2 Designer Paper #1