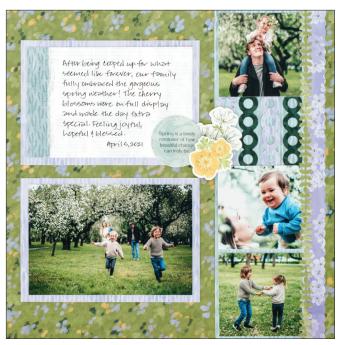

## Endless Meadows

**Note:** Sketch shown above is meant to correspond with the Cutting Guide. It does NOT represent specific designer papers.

#### **INSTRUCTIONS**

- Use one sheet of tone-on-tone paper and one sheet of designer paper for your base.
- Using the Circle Chain Border Maker Cartridge with the Original Border Maker System, punch border pieces A, B, C, F, G and H from tone-on-tone and designer paper. Trim border pieces into various sized sections as shown.
- Using the 12-inch Trimmer, finish following Cutting Guides
   and 2 with tone-on-tone and designer paper. Optional:
   Use the Wave Blade with the 12-inch Trimmer to cut one side of pieces I and J.
- Use the Tape Runner to adhere pieces following the sketch above. Use the Repositionable Tape Runner Refill to adhere border pieces in a random assortment as shown.
- Adhere photos and journal as desired.
- Optional: Use a 4" x 6" mat over piece K. Apply stickers using Foam Squares to add dimension.

### **PHOTO SIZES**

(1-2) 4" x 6"

(3) 3-1/2" x 5"

 $(3) 3'' \times 3''$ 