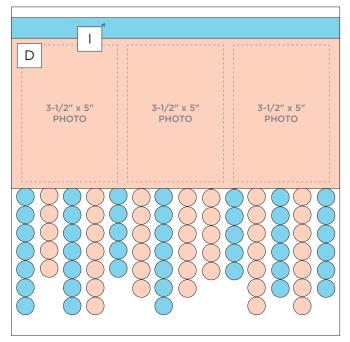

## Endless Meadows

**CUTTING GUIDE:** Make the following cuts on designer and tone-on-tone paper.

1 Tone-on-Tone Paper #1

2 Designer Paper #1

#### **INSTRUCTIONS**

- Use one sheet of tone-on-tone paper and one sheet of designer paper for your base.
- Using the Circle Chain Border Maker Cartridge with the Original Border Maker System, punch border pieces A, B, C, F, G and H from tone-on-tone and designer paper. Trim border pieces into various sized sections as shown.
- Using the 12-inch Trimmer, finish following Cutting Guides
   and 2 with tone-on-tone and designer paper. Optional:
   Use the Wave Blade with the 12-inch Trimmer to cut one side of pieces I and J.
- Use the Tape Runner to adhere pieces following the sketch above. Use the Repositionable Tape Runner Refill to adhere border pieces in a random assortment as shown.
- Adhere photos and journal as desired.
- Optional: Use a 4" x 6" mat over piece K. Apply stickers using Foam Squares to add dimension.

### **PHOTO SIZES**

(1-2) 4" x 6"

(3) 3-1/2" x 5"

 $(3) 3'' \times 3''$ 