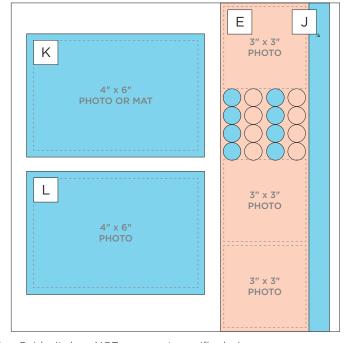

## Endless Meadows

**CUTTING GUIDE:** Make the following cuts on designer and tone-on-tone paper.

1 Tone-on-Tone Paper #1

2 Designer Paper #1

#### **INSTRUCTIONS**

- Use one sheet of tone-on-tone paper and one sheet of designer paper for your base.
- Using the Circle Chain Border Maker Cartridge with the Original Border Maker System, punch border pieces A, B, C, F, G and H from tone-on-tone and designer paper. Trim border pieces into various sized sections as shown.
- Using the 12-inch Trimmer, finish following Cutting Guides
   and 2 with tone-on-tone and designer paper. Optional:
   Use the Wave Blade with the 12-inch Trimmer to cut one side of pieces I and J.
- Use the Tape Runner to adhere pieces following the sketch above. Use the Repositionable Tape Runner Refill to adhere border pieces in a random assortment as shown.
- Adhere photos and journal as desired.
- Optional: Use a 4" x 6" mat over piece K. Apply stickers using Foam Squares to add dimension.

### **PHOTO SIZES**

(1-2) 4" x 6"

(3) 3-1/2" x 5"

 $(3) 3'' \times 3''$ 