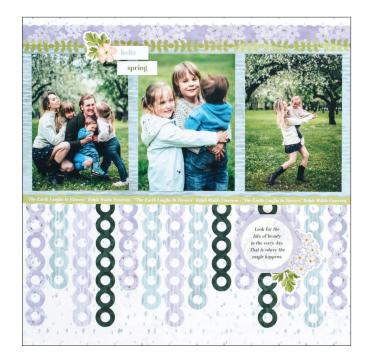

## Endless Meadows

**Note:** Sketch shown above is meant to correspond with the Cutting Guide. It does NOT represent specific designer papers.

#### **INSTRUCTIONS**

- Use one sheet of tone-on-tone paper and one sheet of designer paper for your base.
- Using the Circle Chain Border Maker Cartridge with the Original Border Maker System, punch border pieces A, B, C, F, G and H from tone-on-tone and designer paper. Trim border pieces into various sized sections as shown.
- Using the 12-inch Trimmer, finish following Cutting Guides
   and 2 with tone-on-tone and designer paper. Optional:
   Use the Wave Blade with the 12-inch Trimmer to cut one side of pieces I and J.
- Use the Tape Runner to adhere pieces following the sketch above. Use the Repositionable Tape Runner Refill to adhere border pieces in a random assortment as shown.
- Adhere photos and journal as desired.
- Optional: Use a 4" x 6" mat over piece K. Apply stickers using Foam Squares to add dimension.

### **PHOTO SIZES**

(1-2) 4" x 6"

(3) 3-1/2" x 5"

 $(3) 3'' \times 3''$ 