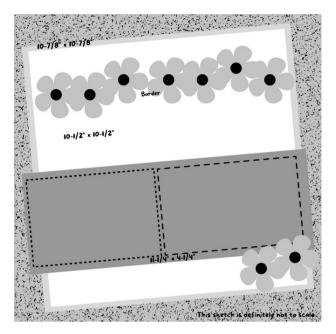

## Get Scrappy Instructions

February Scrappy Virtual Crop #1 February 23, 2024

Original sketch posted in the Creative Memories Blog on 3/3/2020

- Step 1: Select a base for your layout as well as another coordinating paper for your top mat, and colors for matting your bases and photos.
- Step 2: Trim the mat that will go between your bottom base and top base to 10 and 7/8" x 10 and 7/8". Trim your top base paper to 10 and 1/2" x 10 and 1/2". Adhere at an angle onto your bottom base.
- Step 3: Punch out a border and adhere it along the top of your layout. Time your photos to equal heights and mat to your color mat. Adhere near the bottom-center of your page.
- Step 4: Embellish and journal.