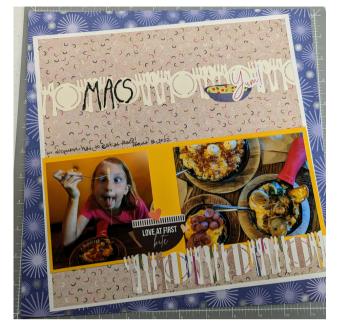

## Get Scrappy Instructions

February Scrappy Virtual Crop #1 February 23, 2024

Original sketch posted in the Creative Memories Blog on 3/3/2020

- Step 1: Select a base for your layout as well as another coordinating paper for your top mat, and colors for matting your bases and photos.
- Step 2: Trim the mat that will go between your bottom base and top base to 10 and 7/8" x 10 and 7/8". Trim your top base paper to 10 and 1/2" x 10 and 1/2". Adhere at an angle onto your bottom base.
- Step 3: Punch out a border and adhere it along the top of your layout. Time your photos to equal heights and mat to your color mat. Adhere near the bottom-center of your page.
- Step 4: Embellish and journal.