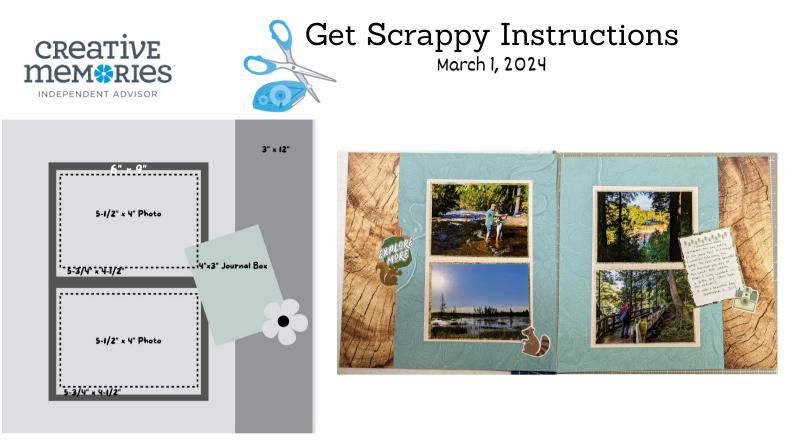

An Ashley's Scrappy Original

- Step 1: Select a paper for your base, and 2-3 others for your mats and other pieces. I encourage a louder piece for your side strip since this is such a simple page.
- Step 2: Trim your photos to 5-1/2" x 4", or you can choose to leave them full size. Just make sure to adjust your mat sizes accordingly.
- Step 3: Create 2 mats for your photos at 5-3/4" x4-1/2". Adhere your photos to them. Cut a piece of paper to 6" x 9". Adhere your matted photos to that.
- Step 4: Create a 3"x 12" strip for your side piece. Adhere it along the edge of your layout. Adhere your photo piece to the center of the empty space. Add the 4"x 3" journaling box as pictured.
- Step 5: Add embellishments and journal to complete your page.