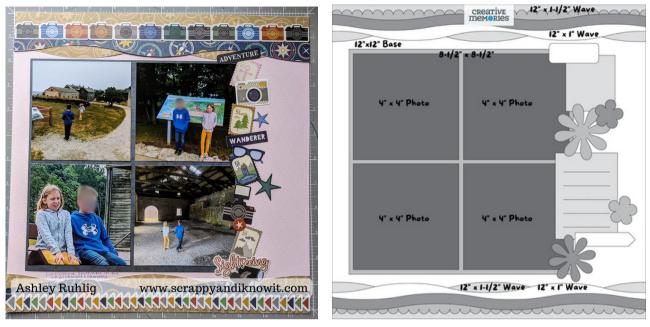

CREAT

Original instructions posted in the Creative Memories Blog on 2/4/2022

- Step 1: Select a paper for your 12x12 base. Choose another piece for your mat and trim it to 8-1/2" x 8-1/2".
- Step 2: Use the Decorative Trimmer to cut 2 wave pieces at 12" x 1-1/2". Cut 2 more wave pieces with another piece of paper at 12" x 1". Adhere them to the top and bottom of your layout, layering them as shown.
- Step 3: Trim your photos to 4" x 4" each and adhere them to your 8-1/2" mat evenly. Adhere your mat piece with photos to the left, center of your layout.
- Step 4: Adhere a border sticker or border to the seams between your wave.
- Step 5: Use multiple embellishments, stickers, and punches if desired to create clusters to the right of your photos and journal.