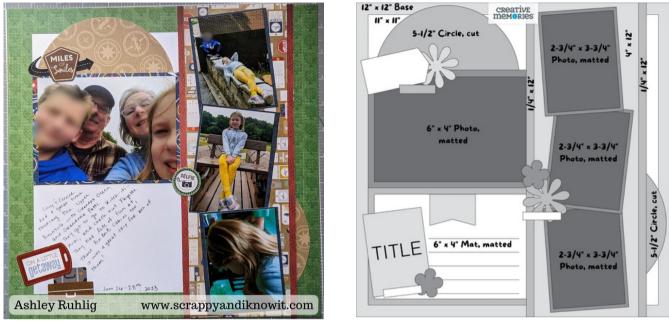

Original instructions posted in the Creative Memories Blog on 1/31/2022

- Step 1: Select a paper for your 12x12 base. Select another paper to layer on top of your base sized 11" x 11". Adhere to the center of your base.
- Step 2: Create a circle at about 5-1/2" wide with your circle cutter or cutting system. Cut one side of it off at about 1/4 of the way.
- Step 3: Cut a strip of paper at 4"x 12" and adhere toward the right of your layout. Slide the smaller piece of the circle underneath and adhere it down. Cut 2 strips at 1/4" x 12" and adhere to each side of your larger strip.
- Step 4: Trim and mat your photos. Adhere them as shown. Adhere the larger part of your circle just above, slightly beneath, your larger photo. You can opt to select a mat and adhere it below your larger photo.
- Step 5: Embellish and journal.