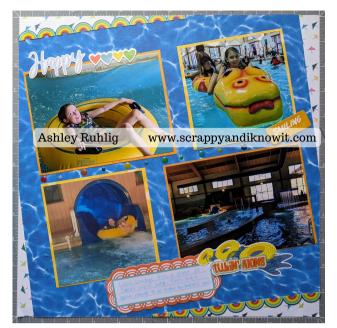

## Get Scrappy Instructions

April 12, 2024

Original instructions posted in the Creative Memories Blog on 8/3/2020.

- Step 1: Select a 12x12 paper for your base. Select another 12x12 paper to be your tilted sheet on top and adhere it at an angle.
- Step 2: Trim your photos. The sketch calls for 2 of them to be at 4"x4", and the other 2 at 6" x 4". Mat them with slightly larger mats. Adhere them as shown in the sketch, allowing corners to hang over the edge if desired.
- Step 3: Trim off the excess that is hanging over your base by using scissors or turning your layout over and using your 12 inch trimmer.
- Step 4: Embellish and journal.