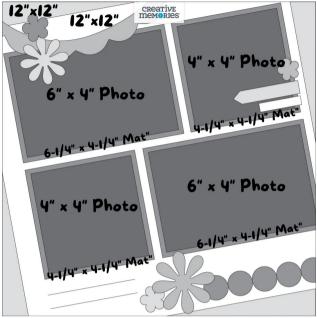

## Get Scrappy Instructions

April 12, 2024

Original instructions posted in the Creative Memories Blog on 8/3/2020.

- Step 1: Select a 12x12 paper for your base. Select another 12x12 paper to be your tilted sheet on top and adhere it at an angle.
- Step 2: Trim your photos. The sketch calls for 2 of them to be at 4"x4", and the other 2 at 6" x 4". Mat them with slightly larger mats. Adhere them as shown in the sketch, allowing corners to hang over the edge if desired.
- Step 3: Trim off the excess that is hanging over your base by using scissors or turning your layout over and using your 12 inch trimmer.
- Step 4: Embellish and journal.