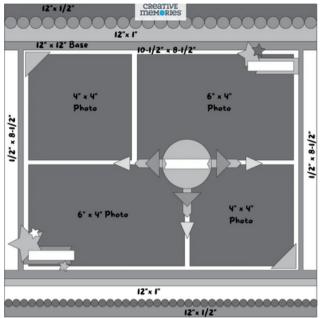

## Get Scrappy Instructions

May 10, 2024

Original instructions posted in the Creative Memories Blog on 8/12/2019

- Step 1: Select a 12x12 paper for your base. Select another paper and cut a 12" x 1/2" strip from it, then adhere it at the bottom of your base. Select another paper and cut a 12" x 1" strip from that and adhere it along the top of the previous strip.
- Step 2: Trim another strip of paper at 12" x 1/2" and adhere that to the top of your layout. Cut another strip from another paper at 12" x 1" and adhere that along the bottom of your previous strip.
- Step 3: Cut 2 more strips of paper at 1/2" x 8-1/2" and adhere along the left and right edges of your layout. Cut a sheet of paper to 10-1/2" x 8-1/2" and adhere to the center of your layout.
- Step 4: Adhere 2- 6" x 4" photos and 2- 4" x 4" photos to your layout, as shown.
- Step 5: Embellish and journal.