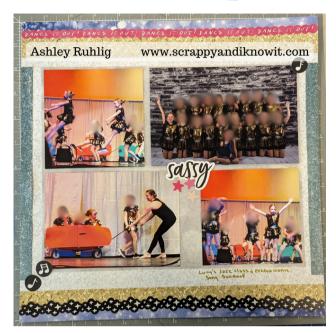

## Get Scrappy Instructions

May 10, 2024

Original instructions posted in the Creative Memories Blog on 8/12/2019

- Step 1: Select a 12x12 paper for your base. Select another paper and cut a 12" x 1/2" strip from it, then adhere it at the bottom of your base. Select another paper and cut a 12" x 1" strip from that and adhere it along the top of the previous strip.
- Step 2: Trim another strip of paper at 12" x 1/2" and adhere that to the top of your layout. Cut another strip from another paper at 12" x 1" and adhere that along the bottom of your previous strip.
- Step 3: Cut 2 more strips of paper at 1/2" x 8-1/2" and adhere along the left and right edges of your layout. Cut a sheet of paper to 10-1/2" x 8-1/2" and adhere to the center of your layout.
- Step 4: Adhere 2- 6" x 4" photos and 2- 4" x 4" photos to your layout, as shown.
- Step 5: Embellish and journal.