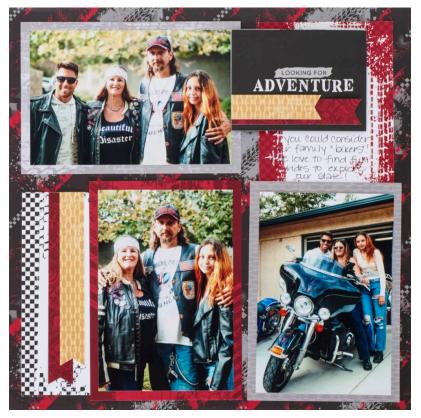

## 2025 Challenge 17 - Ashley's Scrappy VIPs

(Found on the CM Blog Post from 10/15/2024)

**Step 1.** Use the racing grunge paper as the base for the layout.

**Step 2.** Using three 4-1/2" x 6-1/2" mats, adhere photos that measure (2) 4" x 6" and (1) 6" x 4".

Step 3. Using two 4" x 6" mats with "grunge" on them, adhere to the lower left tucked behind the photo/mat and the upper right tucked behind the photo/mat.

**Step 4.** Cut the "Looking for Adventure" mat in half. Adhere to the upper right of the horizontal photo.