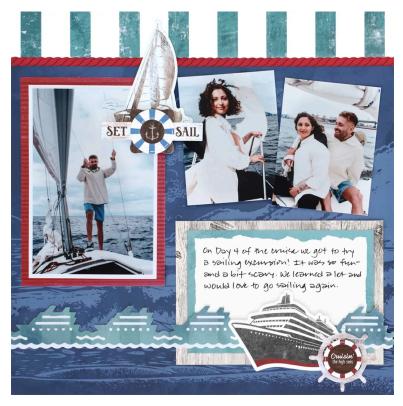

## 2025 Challenge 15 - Ashley's Scrappy VIPs

(Found on the CM Blog Post from 3/24/2025)

**Step 1:** Use a sheet of Fast2Fab-Inpired paper that has an aqua stripes border on top.

**Step 2:** Adhere a red mat card on the left side of the layout. Cut a 4" x 6" piece with Bright White Solid Cardstock and adhere on the mat. Crop a photo to 3-3/4" x 5-3/4" and mount on top. Crop two photos to 3" x 4" and adhere as shown. Adhere a weathered wood and aqua journal mat below them.

**Step 3:** Using the Cruise Ship Border Punch, punch borders with both bright white cardstock and aqua stripes paper. Layer the aqua border over the white border and adhere on the layout, about

1-1/2" from the bottom edge and overlapping the journal mat.

**Step 4:** Layer and adhere the sailboat cluster and cruise ship cluster embellishments, popping the titles up with Foam Squares.

**Step 5:** Journal as desired.